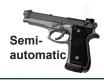

| General Appearance                                                                                                                                                                            |                                                                                                                                                                                                             |  |
|-----------------------------------------------------------------------------------------------------------------------------------------------------------------------------------------------|-------------------------------------------------------------------------------------------------------------------------------------------------------------------------------------------------------------|--|
| □Black □Female                                                                                                                                                                                | Age:<br>Height:                                                                                                                                                                                             |  |
| Eyes:                                                                                                                                                                                         | Weight: lor, shape, size; eye ses, sun glasses, style/ or of frames, or other.)  ice: inguage, accent, o, stutter, loud, ft, or other speech aracteristics.)  Shirt:  (T-shirt, tank top, polo, dress; long |  |
| (Shape, size, style, color, any names, numbers, emblems, or other artwork.)  Weapon:  (Gun: revolver, semi-automatic, rifle, shotgun; knife; bat, club, or other object; left or right hand.) | or short sleeve; coat, tie, jacket, vest, sweater, hooded; any logos, brands, or patches; color, stripes, print, or other.)  Accessories:  (Backpack, book bag, knapsack,                                   |  |
| Pants:  (Jeans, khakis, slacks, shorts, skirt, belt, buckle, any logos, brands, patches; color, stripes, print, other.)                                                                       | garbage bag, flashlight, screwdriver, crowbar; any rings, chains, watches, or other jewelry; left or right hand.)  Shoes: (Sneakers, dress, boots, flats, heels,                                            |  |
| Direction of travel:  (North, South, East, West, exited the front, rear, or side door, on foot, in a vehicle, other.)                                                                         | sandals; laces,<br>socks, barefoot;<br>any logos, brands;<br>color, stripes,<br>other.)                                                                                                                     |  |