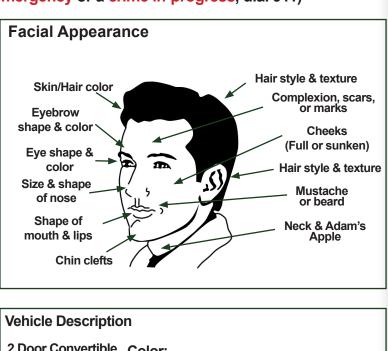

| General Appearance                                                                                                                                                                            |                                                                                                                                                                                                             |  |
|-----------------------------------------------------------------------------------------------------------------------------------------------------------------------------------------------|-------------------------------------------------------------------------------------------------------------------------------------------------------------------------------------------------------------|--|
| □Black □Female                                                                                                                                                                                | Age:<br>Height:                                                                                                                                                                                             |  |
| Eyes:                                                                                                                                                                                         | Weight: lor, shape, size; eye ses, sun glasses, style/ or of frames, or other.)  ice: inguage, accent, o, stutter, loud, ft, or other speech aracteristics.)  Shirt:  (T-shirt, tank top, polo, dress; long |  |
| (Shape, size, style, color, any names, numbers, emblems, or other artwork.)  Weapon:  (Gun: revolver, semi-automatic, rifle, shotgun; knife; bat, club, or other object; left or right hand.) | or short sleeve; coat, tie, jacket, vest, sweater, hooded; any logos, brands, or patches; color, stripes, print, or other.)  Accessories:  (Backpack, book bag, knapsack,                                   |  |
| Pants:  (Jeans, khakis, slacks, shorts, skirt, belt, buckle, any logos, brands, patches; color, stripes, print, other.)                                                                       | garbage bag, flashlight, screwdriver, crowbar; any rings, chains, watches, or other jewelry; left or right hand.)  Shoes: (Sneakers, dress, boots, flats, heels,                                            |  |
| Direction of travel:  (North, South, East, West, exited the front, rear, or side door, on foot, in a vehicle, other.)                                                                         | sandals; laces,<br>socks, barefoot;<br>any logos, brands;<br>color, stripes,<br>other.)                                                                                                                     |  |