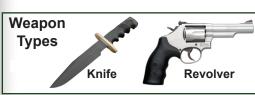

| Vehicle Description   |                                         |  |
|-----------------------|-----------------------------------------|--|
| 2 Door Convertible    | Color:                                  |  |
| <b>A</b>              | Make:                                   |  |
| 4 Door Sedan          | Model:                                  |  |
|                       | Body Style:                             |  |
|                       | Year                                    |  |
| Sport Utility Vehicle | License Plate #:                        |  |
|                       | Window Tint:                            |  |
| Pick-up Truck         | Rims/Tires:                             |  |
| Tiok up Truok         | Head/Tail Lights Shape:                 |  |
|                       | Dents/Damages:                          |  |
| Van/Minivan           | # Occupants:                            |  |
|                       | Direction of Travel:                    |  |
| Motorcycle            | Other:                                  |  |
|                       | (Try to be as descriptive as possible.) |  |